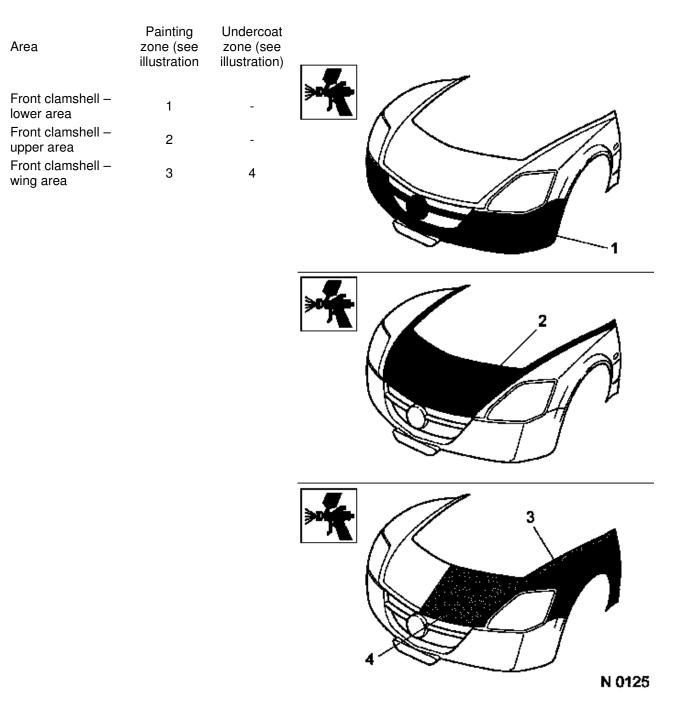

## Front Clamshell

The front clamshell does not have to be completely repainted whatever the damage. In some cases, the extent of the damage means that partial paint repair work will be possible.

| Area                                | zone (see<br>illustration | zone (see<br>illustration) |  |
|-------------------------------------|---------------------------|----------------------------|--|
| Rear clamshell – lower<br>back area | 1                         | -                          |  |
| Rear clamshell – upper<br>back area | 2                         | 3                          |  |
| Rear clamshell – wing<br>area       | 4                         | 5                          |  |