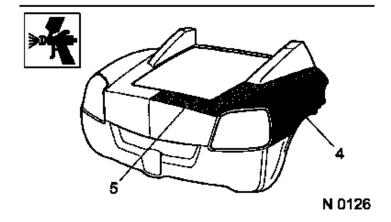

## **Rear Clamshell**

The rear clamshell does not have to be completely repainted whatever the damage. in some cases, the extent of the damage means that partial paint repair work will be possible.

Painting Undercoat

| Area                                | zone (see<br>illustration | zone (see<br>illustration) |  |
|-------------------------------------|---------------------------|----------------------------|--|
| Rear clamshell – lower<br>back area | 1                         | -                          |  |
| Rear clamshell – upper<br>back area | 2                         | 3                          |  |
| Rear clamshell – wing<br>area       | 4                         | 5                          |  |