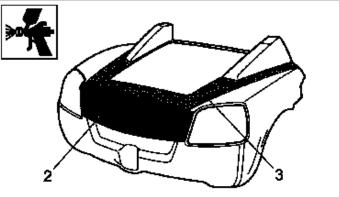

## **Rear Clamshell**

The rear clamshell does not have to be completely repainted whatever the damage. in some cases, the extent of the damage means that partial paint repair work will be possible.

Painting Undercoat

| Area                                | zone (see<br>illustration | zone (see<br>illustration) |  |
|-------------------------------------|---------------------------|----------------------------|--|
| Rear clamshell – lower<br>back area | 1                         | -                          |  |
| Rear clamshell – upper<br>back area | 2                         | 3                          |  |
| Rear clamshell – wing<br>area       | 4                         | 5                          |  |